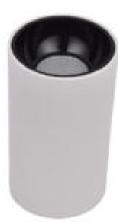

# LED SURFACE MOUNTED DOWN LIGHT

Model Number: UL-115 Model Number: UL-76

#### FEATURE

High Visual comfort

High color rendering and light output;

High quality solution for lighting designers and architects, for residential and commercial projects

#### DESCRIPTION

Power: 15w- 24W

Input: 90-260V, 50-60Hz

IP Rating: IP20,

Operating temperature:-25°C ~+65°C

Size 15w: D:76mm H:150mm

Finish: Powder coating finish;

Body: Die casting aluminium lamp body;

Reflector: Aluminium

Driver is High PF:>0.9, Flicker Free

Size 24w: D:115mm H:150mm

### LIGHT PERFORMANCE

Light color: 3000K-4000K

CRI: 80

Lifetime: 50,000 hrs

LED brand : Epistar chip COB

Optic: 15°, 30°, 45° Lumens: 100lm/w