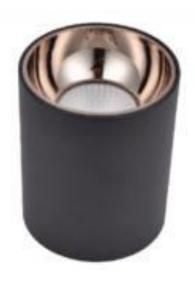

# LED SURFACE MOUNTED DOWN LIGHT

Model Number: UL-115 Model Number: UL-76

#### FEATURE

High Visual comfort

High color rendering and light output;

High quality solution for lighting designers and architects, for residential and commercial projects

#### DESCRIPTION

Power: 15w- 24W

Input: 90-260V, 50-60Hz

IP Rating: IP20,

Operating temperature:-25°C ~+65°C

Size 15w: D:76mm H:150mm

Finish: Powder coating finish;

Body: Die casting aluminium lamp body;

Reflector: Aluminium

Driver is High PF:>0.9, Flicker Free

Size 24w: D:115mm H:150mm

### LIGHT PERFORMANCE

Light color: 3000K-4000K

CRI: 80

Lifetime: 50,000 hrs

LED brand : Epistar chip COB

Optic: 15°, 30°, 45° Lumens: 100lm/w