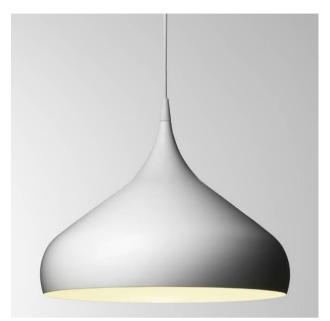

## Model Number: UNI-FL001

[Elegant design] The White Pendant Light designed with simple and modern elements, Perfectly fit in with your house theme and transformed your dining room/kitchen into elegant Nordic style.

[Modern style] Contemporary Hanging lamp is perfect compatible with Edison LED/Incandescent Light Bulbs (Not Included), can feel a cozy and quiet life through the simple but unique design.

[Exquisite appearance] White Aluminum lampshade, low carbon environmental protection paint non-toxic, no rust, color uniform durability. Also with a small wooden decoration fitting.

[ Pefect in size] 13 Inch Diameter of Light Shade, 9 inch in height. 39 inch length adjustable cable line, hard-wired, E27 based.

[Widely Use Scenes:] Ideally used in General indoor areas which including Dining room, Kitchen, Cafe, Basement, Bars, Restaurant, Library, Bedroom and Reading Room